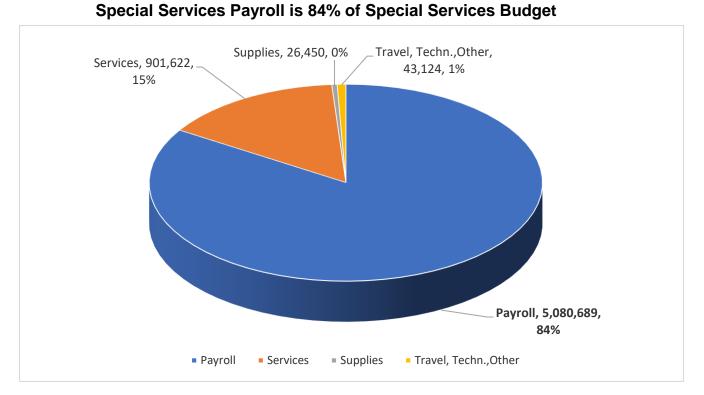

|                                 | FY20                              | 018 | FY      | 2019 | FY        | 2020  | FY2018    | FY2019    | FY2020    |
|---------------------------------|-----------------------------------|-----|---------|------|-----------|-------|-----------|-----------|-----------|
| Special Education               | Personnel [full-time equivalents] |     |         |      |           | ents] |           | Budgets   |           |
|                                 | ACTUAL                            |     | CURRENT |      | PROJECTED |       | ACTUAL    | CURRENT   | PROJECTED |
| CONTRACTED SERVICES [52-53,999] |                                   |     |         |      |           |       | 1,391,007 | 901,622   | 915,422   |
| SUPPLIES [54106]                |                                   |     |         |      |           |       | 13,581    | 25,650    | 25,700    |
| EQUIPMENT [54206]               |                                   |     |         |      |           |       | -         | -         | -         |
| BOOKS [55,000's]                |                                   |     |         |      |           |       | 1,438     | 800       | 1,000     |
| TRAVEL, TECHN, OTHER [57,000's] |                                   |     |         |      |           |       | 28,588    | 43,124    | 39,124    |
| BUDGET TOTALS:                  |                                   |     |         |      |           |       | 5,736,026 | 6,051,885 | 6,408,429 |