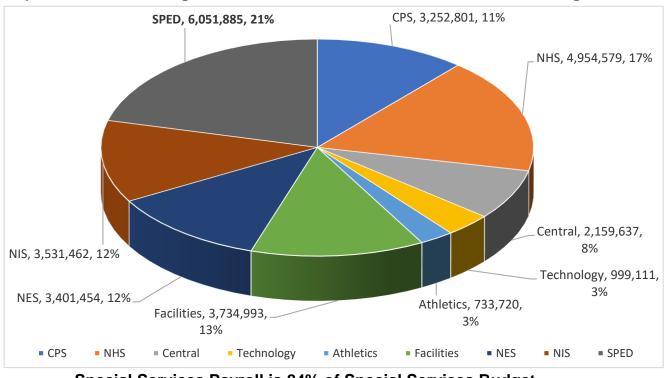

### Special Services Budget is 21% of SY2018-2019 School Committee Budget

| FY2020 F        | orecast      | KEY to PROPOSED CHANGES                     | Projected     | (Account Line Number) |             |  |
|-----------------|--------------|---------------------------------------------|---------------|-----------------------|-------------|--|
| <b>Location</b> | <u>ftes.</u> | ITEM                                        | <u>\$\$\$</u> | Org.                  | <u>Obj.</u> |  |
| Special S       | Services     |                                             |               |                       |             |  |
| NES             | 0.2          | SPED * add 0.2 ftes to a Pre K Teacher      | 13,313        | 13410                 | 51150       |  |
| NES             | 1.0          | SPED * add 1.0 fte for SPED Options Teacher | 80,138        | 13440                 | 51150       |  |
| CPS             | 1.0          | SPED * add 1.0 fte SPED Teaching Assistant  | 32,500        | 13640                 | 51154       |  |
| CENT            | 1.0          | SPED * add 1.0 fte SPED BCBA                | 85,018        | 13840                 | 51152       |  |
| CENT            | 0.0          | SPED * increase SPED Transportation766 Line | 17,400        | 13840                 | 53196       |  |
|                 | 3.2          |                                             | 228,369 (+)   |                       |             |  |